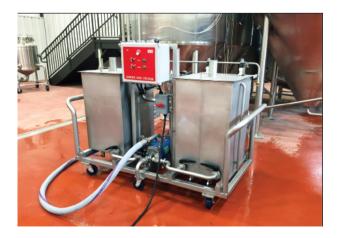

## MOBILE CIP CARTS

Mobile carts allow CIP operations to be conducted throughout the brewery with minimal waste. Our detergent boost pump is able to clean vessels up to 200 hl with ease.