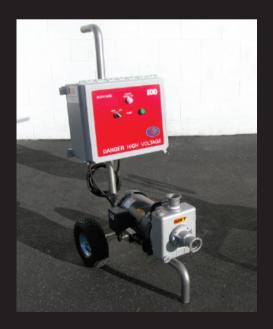

#### **SCAVENGE PUMPS**

These self-priming pumps help to return caustic from challenging locations. Without the need to flood the head, our scavenge pumps can draw caustic up multiple floors back to a CIP cart or reservoir.